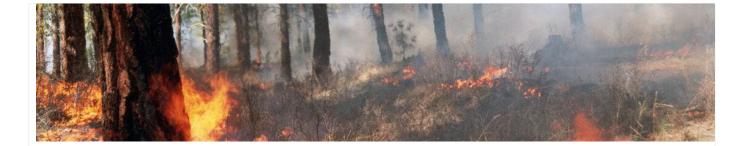

## Summarizing 2024 Accomplishments

Prescribed fire

63, 596 acres

Mechanical treatment

104,245 acres

Other treatments

19,479 acres

How does this compare to other years?

For the second year in a row, Region 1 has far exceeded previous acres treated. Mechanical and prescribed fire typically were around 30,000 acres.

Thank you for all the hard work you have done to implement the Wildfire Crisis Strategy in Region 1.