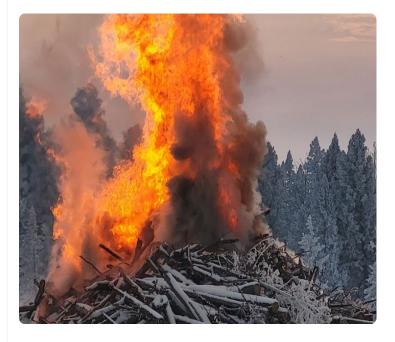

Pile burning on the B-D. Photo courtesy Beaverhead-Deerlodge NF.

Thinning on the Nez-Perce/Clearwater NF. Photo courtesy NPLCW.